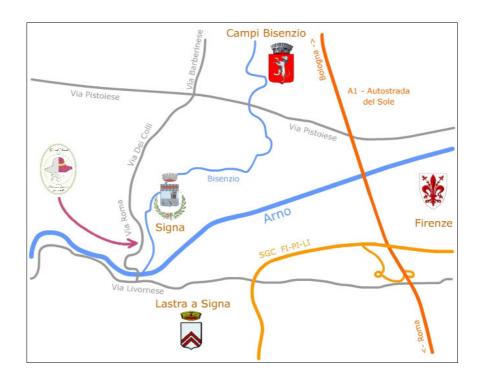

## Gerardi Donato sas - Where We Are

The artisan workshop Gerardi Donato sas is situated at the edges of the Florentine plain, in the central street of Signa. Its position is easily reachable from Prato, Pistoia and Florence.

From Florence you take the Road of Big Communication (SGC Fl-Pl-LI) Florence Pisa Livorno, you leave it in Lastra in Signa and when you arrive to the bridge on the Arno through via Livornese, turn right in the direction Campi Bisenzio. You go along Via Roma, where you can find at the number 14 the workshop which produces aluminium hat-blocks of Gerardi Roberto e Co. If you come from Prato and Pistoia, you must follow the indications to reach Signa. In the spot Indicatore you take the road Via Dei Colli, which after some kilometre becomes Via Roma.